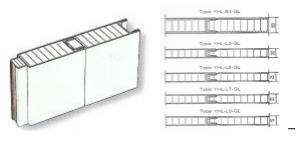

## Marine composite aluminum honeycomb panel

Type A Steel sheet Composite Aluminum Honeycomb Wall Panel Type A Composite Rock Wool Perforated Sound Reduction Panel
Type A Aluminum sheet Composite Aluminum Honeycomb Wall Panel

Type C Steel Sheet Composite Aluminum Honeycomb Wall Panel
Type C Aluminum sheet composite Aluminum Honeycomb Wall Panel

Type C7 Light-duty Sound-deadening Furred Ceilings

Type A Composite Aluminum Sheet cellular Honeycomb Ceilings
Type A Steel Sheet Composite Aluminum Honeycomb Ceilings