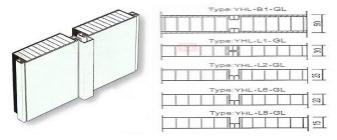

## Marine composite aluminum honeycomb panel

Type A Steel sheet Composite Aluminum Honeycomb Wall Panel Type A Composite Rock Wool Perforated Sound Reduction Panel
Type A Aluminum sheet Composite Aluminum Honeycomb Wall Panel

Type C Steel Sheet Composite Aluminum Honeycomb Wall Panel
Type C Aluminum sheet composite Aluminum Honeycomb Wall Panel

Type C7 Light-duty Sound-deadening Furred Ceilings

Type A Composite Aluminum Sheet cellular Honeycomb Ceilings
Type A Steel Sheet Composite Aluminum Honeycomb Ceilings