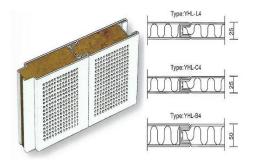

Type C Steel Sheet Composite Aluminum Honeycomb Wall Panel
Type C Aluminum sheet composite Aluminum Honeycomb Wall Panel

Type C7 Light-duty Sound-deadening Furred Ceilings

Type A Composite Aluminum Sheet cellular Honeycomb Ceilings
Type A Steel Sheet Composite Aluminum Honeycomb Ceilings