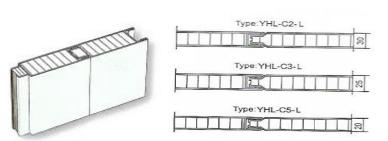

## Marine composite aluminum honeycomb panel

Type A Steel sheet Composite Aluminum Honeycomb Wall Panel Type A Composite Rock Wool Perforated Sound Reduction Panel
Type A Aluminum sheet Composite Aluminum Honeycomb Wall Panel

Type C Steel Sheet Composite Aluminum Honeycomb Wall Panel
Type C Aluminum sheet composite Aluminum Honeycomb Wall Panel

Type C7 Light-duty Sound-deadening Furred Ceilings

Type A Composite Aluminum Sheet cellular Honeycomb Ceilings
Type A Steel Sheet Composite Aluminum Honeycomb Ceilings