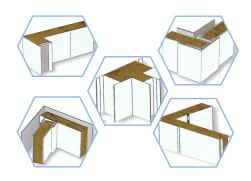

## Marine composite aluminum honeycomb panel

Type A Steel sheet Composite Aluminum Honeycomb Wall Panel Type A Composite Rock Wool Perforated Sound Reduction Panel
Type A Aluminum sheet Composite Aluminum Honeycomb Wall Panel

Type C Steel Sheet Composite Aluminum Honeycomb Wall Panel
Type C Aluminum sheet composite Aluminum Honeycomb Wall Panel

Type C7 Light-duty Sound-deadening Furred Ceilings

Type A Composite Aluminum Sheet cellular Honeycomb Ceilings
Type A Steel Sheet Composite Aluminum Honeycomb Ceilings